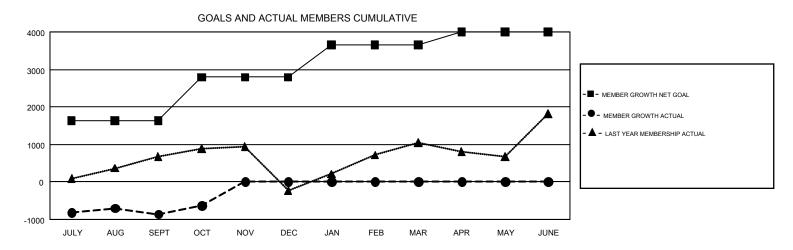

## GMT Constitutional Area 6, Group G

GMT: ANIL TULSYAN

REPORT DOES NOT INCLUDE CLUBS IN UNDISTRICTED AREAS.

| Clubs                 |               |           |               | Members               |                           |                         |                                                    |  |
|-----------------------|---------------|-----------|---------------|-----------------------|---------------------------|-------------------------|----------------------------------------------------|--|
| RESULTS FOR 2017-2018 |               |           |               | RESULTS FOR 2017-2018 |                           |                         |                                                    |  |
| QUARTER               | NEW CLUB GOAL | NEW CLUBS | DROPPED CLUBS | QUARTER               | MEMBER GROWTH NET<br>GOAL | MEMBER GROWTH<br>ACTUAL | DROPPED<br>MEMBERS ACTUAL<br>(including transfers) |  |
| JULY/AUG/SEPT         | 69            | 43        | 10            | JULY/AUG/SEPT         | 1,630                     | 1,992                   | 2,671                                              |  |
| OCT/NOV/DEC           | 32            | 10        | 3             | OCT/NOV/DEC           | 1,165                     | 625                     | 352                                                |  |
| JAN/FEB/MAR           | 27            | 0         | 0             | JAN/FEB/MAR           | 860                       | 0                       | 0                                                  |  |
| APR/MAY/JUNE          | 24            | 0         | 0             | APR/MAY/JUNE          | 345                       | 0                       | 0                                                  |  |