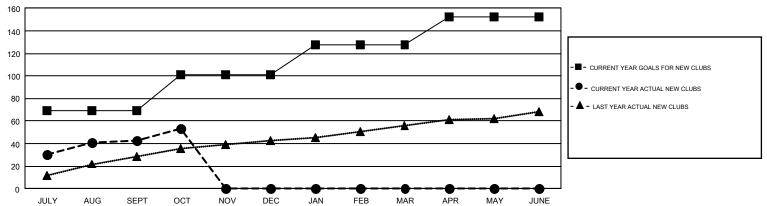

## GMT Constitutional Area 6, Group G

GMT: ANIL TULSYAN

REPORT DOES NOT INCLUDE CLUBS IN UNDISTRICTED AREAS.

| Clubs                 |               |           |               | Members               |                           |                         |                                                    |  |
|-----------------------|---------------|-----------|---------------|-----------------------|---------------------------|-------------------------|----------------------------------------------------|--|
| RESULTS FOR 2017-2018 |               |           |               | RESULTS FOR 2017-2018 |                           |                         |                                                    |  |
| QUARTER               | NEW CLUB GOAL | NEW CLUBS | DROPPED CLUBS | QUARTER               | MEMBER GROWTH NET<br>GOAL | MEMBER GROWTH<br>ACTUAL | DROPPED<br>MEMBERS ACTUAL<br>(including transfers) |  |
| JULY/AUG/SEPT         | 69            | 43        | 10            | JULY/AUG/SEPT         | 1,630                     | 1,992                   | 2,671                                              |  |
| OCT/NOV/DEC           | 32            | 10        | 3             | OCT/NOV/DEC           | 1,165                     | 625                     | 352                                                |  |
| JAN/FEB/MAR           | 27            | 0         | 0             | JAN/FEB/MAR           | 860                       | 0                       | 0                                                  |  |
| APR/MAY/JUNE          | 24            | 0         | 0             | APR/MAY/JUNE          | 345                       | 0                       | 0                                                  |  |